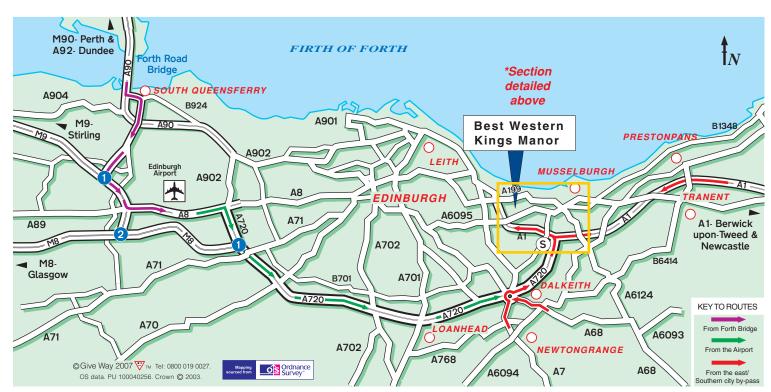

minutes. Fare approx. £29.00. Airport bus services to the City Centre £6.00 open return, £3.50 Single.

By Road.

From the junction of city bypass (A720) and A1 (Old Craighall

Junction), follow A1 northwards towards Leith. Go straight across roundabout at Asda. 400 meters on, take right filter lane turning right at junction onto A199 (direction Musselburgh). Hotel is 350 meters on the right.